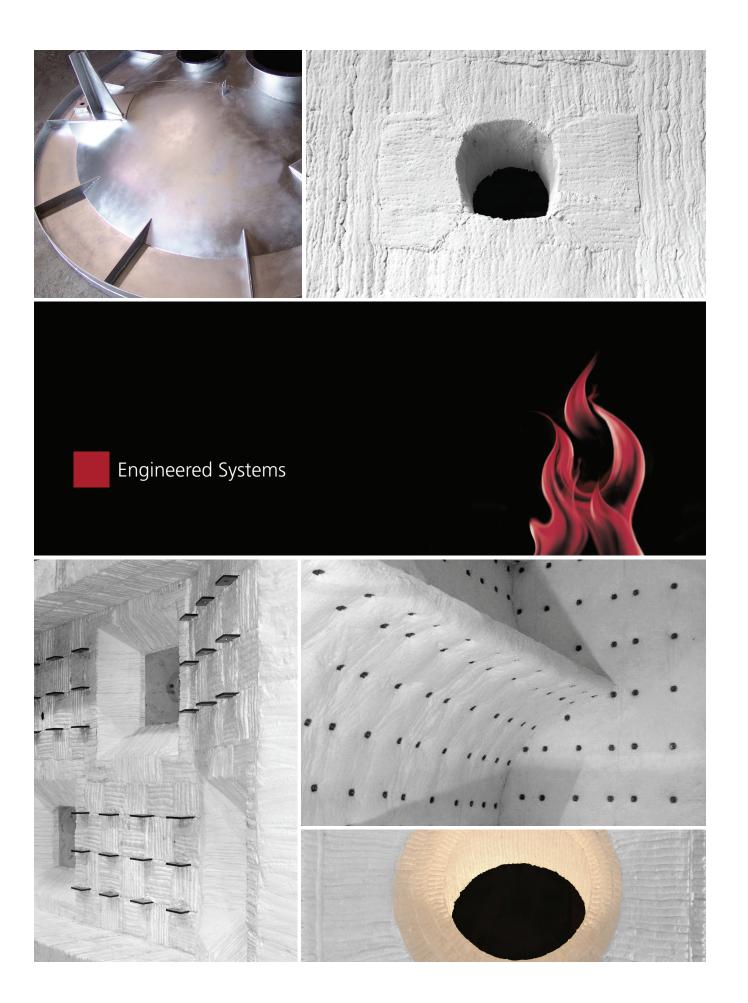

# Armor Ma<sup>3</sup> **Engineered Systems**

While Thermalmax offers a full range of off-the-shelf refractory products, ArmorMax Engineered Systems provides custom-sized and customfitted refractory solutions, along with off-site repair and refurbishment of refractory-lined components and equipment.

With overhead crane service and full repair and auto-CAD capabilities, the experienced staff at ArmorMax Engineered Systems' New Castle, Pennsylvania facility is outfitted to design, engineer and install refractory linings for almost any equipment you can ship to us, from new linings for doors, ladles, tundishes and preheat stations to full rebuilds of furnaces, kilns and more.

### Services available from ArmorMax Engineered Systems include:

- Custom Ceramic Fiber Modules
- Electric Element Systems
- Wall Paper Linings
- Shop Installations
- Large-Format Fiber Systems
- Structural Steel Modifications
- Engineering Services
- Engineered Lining Systems
- CAD Drawings