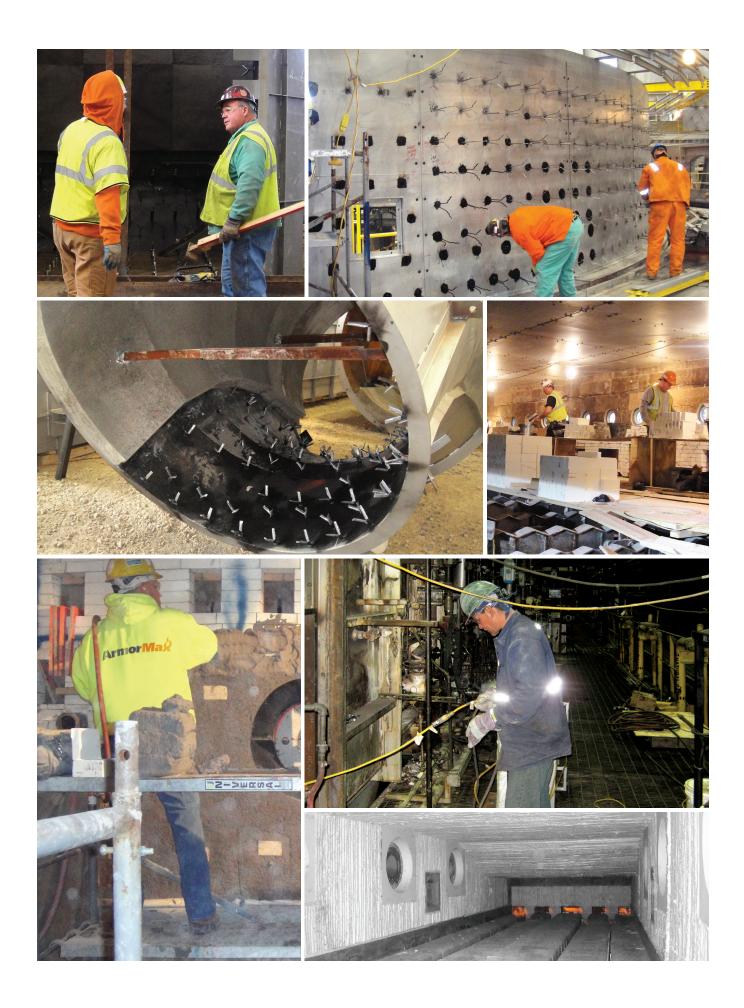

ArmorMax Industrial Services is the specialized installation arm of the MAX group of companies. With more than 150 years of combined experience, our team of engineers and quality craftsmen is positioned to tackle your most challenging installation projects, from initial engineering and design through installation and final dry-out.

## Services available from ArmorMax Industrial Services include:

- Forming and Placing Refractory Castables
- Guniting and Shotcreting
- Ram Plastic Installation
- Custom Installed PCW Panel Systems
- Insulating and Refractory Brick Lining
- Furnace Upgrades and Modifications
- Steel and Structural Repairs
- Custom Precast Shapes
- In-House 1500° F Curing Oven
- Turnkey Project Management