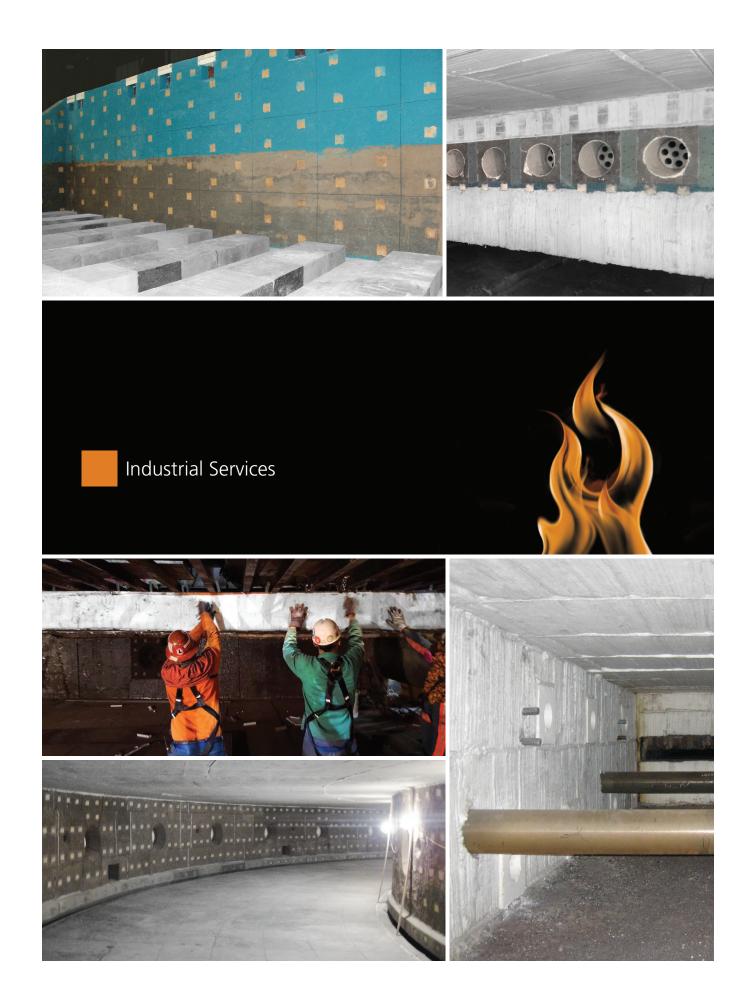

ArmorMax Industrial Services is the specialized installation arm of the MAX group of companies. With more than 150 years of combined experience, our team of engineers and quality craftsmen is positioned to tackle your most challenging installation projects, from initial engineering and design through installation and final dry-out.

## Services available from ArmorMax Industrial Services include:

- Forming and Placing Refractory Castables
- Guniting and Shotcreting
- Ram Plastic Installation
- Custom Installed PCW Panel Systems
- Insulating and Refractory Brick Lining
- Furnace Upgrades and Modifications
- Steel and Structural Repairs
- Custom Precast Shapes
- In-House 1500° F Curing Oven
- Turnkey Project Management